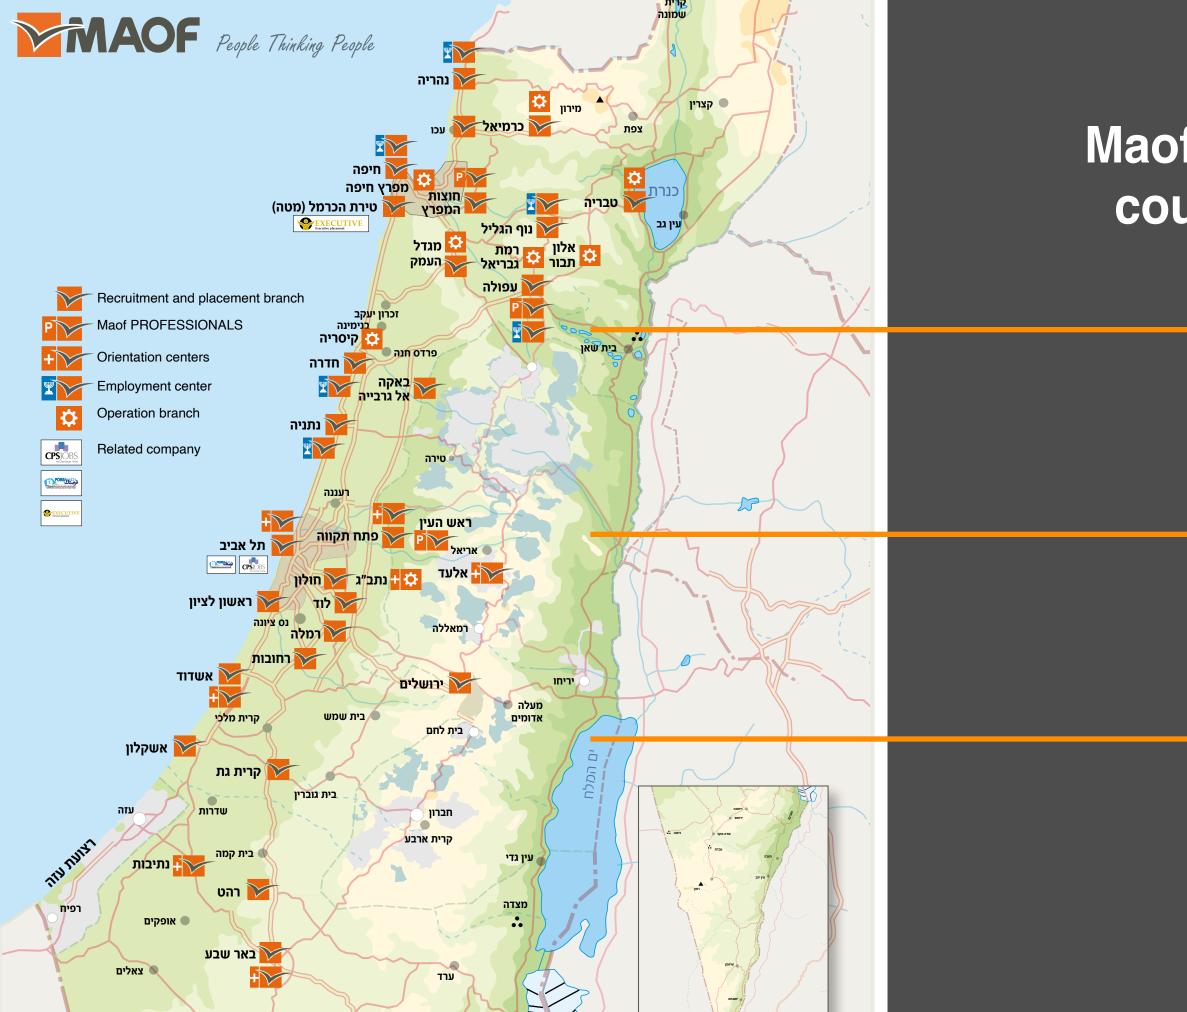

# Maof has offices across the country, divided into three management regions:

# North