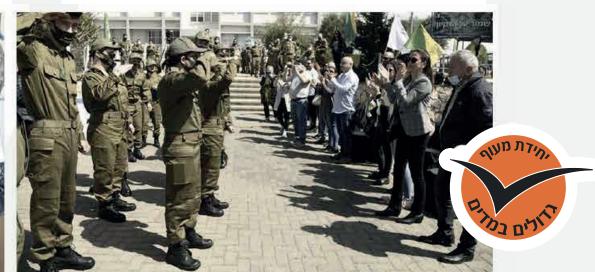

### מעורבות בקהילה

תכניות המעורבות בקהילה במעוף, כוללות ימי התנדבות של עובדים, תרומות כספיות, תרומת ציוד וליווי פעילות ייחודית של עמותת "גדולים במדים" במסגרתה אימצנו יחידה צה"לית. להלן מספר דוגמאות לפעילויות בהן מעוף לוקחת חלק, אשר מבטאות את מחויבותנו להשקעה בקהילה ומהוות יישום מעשי לערכים שלנו.

#### גדולים במדים

פעילות מיוחדת במינה, של "עמותת גדולים במדים" המשלבת חיילים עם מוגבלויות לשירות בצה"ל.

במסגרת הפעילות עם העמותה, אימצנו את
"יחידת מעוף", שכל כולה מורכבת מתלמידי
בית הספר לחינוך מיוחד "דרור" בפרדס
חנה. אנו תומכים בחיילי היחידה בדרכם
להגשים חלום בצה"ל ובהשתלבות בשוק
התעסוקה לאחר השחרור.